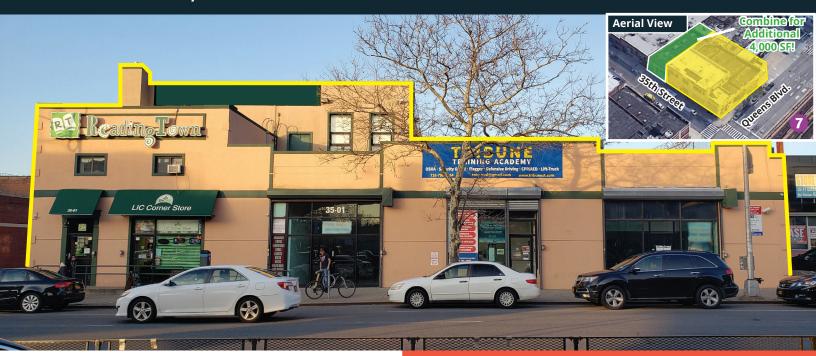

#### **PROPERTY OVERVIEW:**

ADDRESS: 35-01 QUEENS BLVD.

BLOCK/LOT: 00222-0009
LOT SIZE: 100'X100'
BUILDING SIZE: 14,455 SF

• **ZONING** M1-4

• **FAR:** 6.5 (FACILITY)

2.0 (COMMERCIAL)

#### **FEATURES:**

- MINUTES TO MANHATTAN
- HIGH VISIBLITY ON QUEENS BLVD.
- HEAVY DAYTIME TRAFFIC
- USE NOW DEVELOP LATER!
- COMBINE W/ ADJACENT PROPERTY FOR 100' X 140' / 14,000 SF FOOTPRINT!

#### **ACCESS:**

- WALKING DISTANCE TO 7
- MINUTES TO 278 495