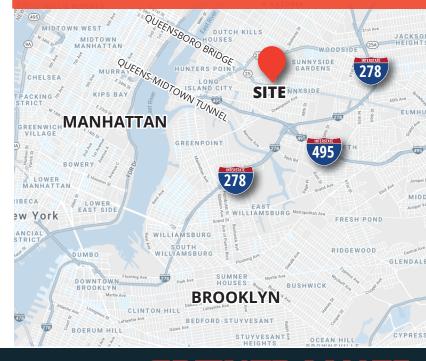

#### **FEATURES:**

- MINUTES TO MANHATTAN
- HIGH VISIBLITY ON QUEENS BLVD.
- HEAVY DAYTIME TRAFFIC
- USE NOW DEVELOP LATER!
- COMBINE W/ ADJACENT PROPERTY FOR 100' X 140' / 14,000 SF FOOTPRINT!

#### **ACCESS:**

- WALKING DISTANCE TO 7
- MINUTES TO 278 495

# DIRECTLY OFF OF QUEENS BOULEVARD MINUTES TO QUEENSBORO BRIDGE!